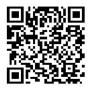

# BARRACKS MAINTENANCE REQUEST?

You can now submit routine maintenance requests online at Navylifepnw.com!

Once your request is submitted, you should be contacted within 24 hours with the status of your ticket.

If your maintenance request is an emergency, please immediately contact the appropriate Front Desk number listed below.

(Urgent and emergency maintenance includes imminent danger to persons and/or imminent damage to personal or government property.)

Use this QR code to submit your request or visit: www.navylifepnw.com/site/439/UH-Maintenance.aspx