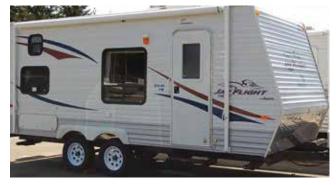

# **CAMPING & TRAILERS**

Refundable \$75 deposit required for all trailers.
Reservations required.

Trailer 19 ft.: (Night rate)......\$90

Trailer 19 ft.: (Three-night rate).....\$225

# 19 ft. Jayco Camper:

- Permanently mounted hitch
- 2" Receiver at 15"-22" off ground
- 7-way round connector
- Electric brake controller
- Safety chain hookup points
- Gross towing weight: 6,500 lbs+