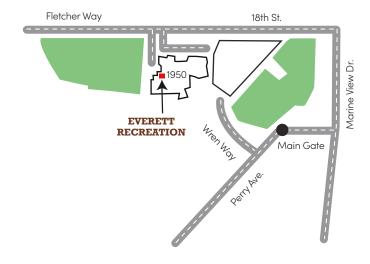

Everett Recreation
The Commons, Bldg. 1950, NAVSTA Everett

## **DIRECTIONS**

# Everett Recreation from Main Gate:

Turn right at Wren Way, make immediate right turn into The Commons parking lot. Community Recreation is inside on the first floor.

All rentals must be returned an hour before closing.